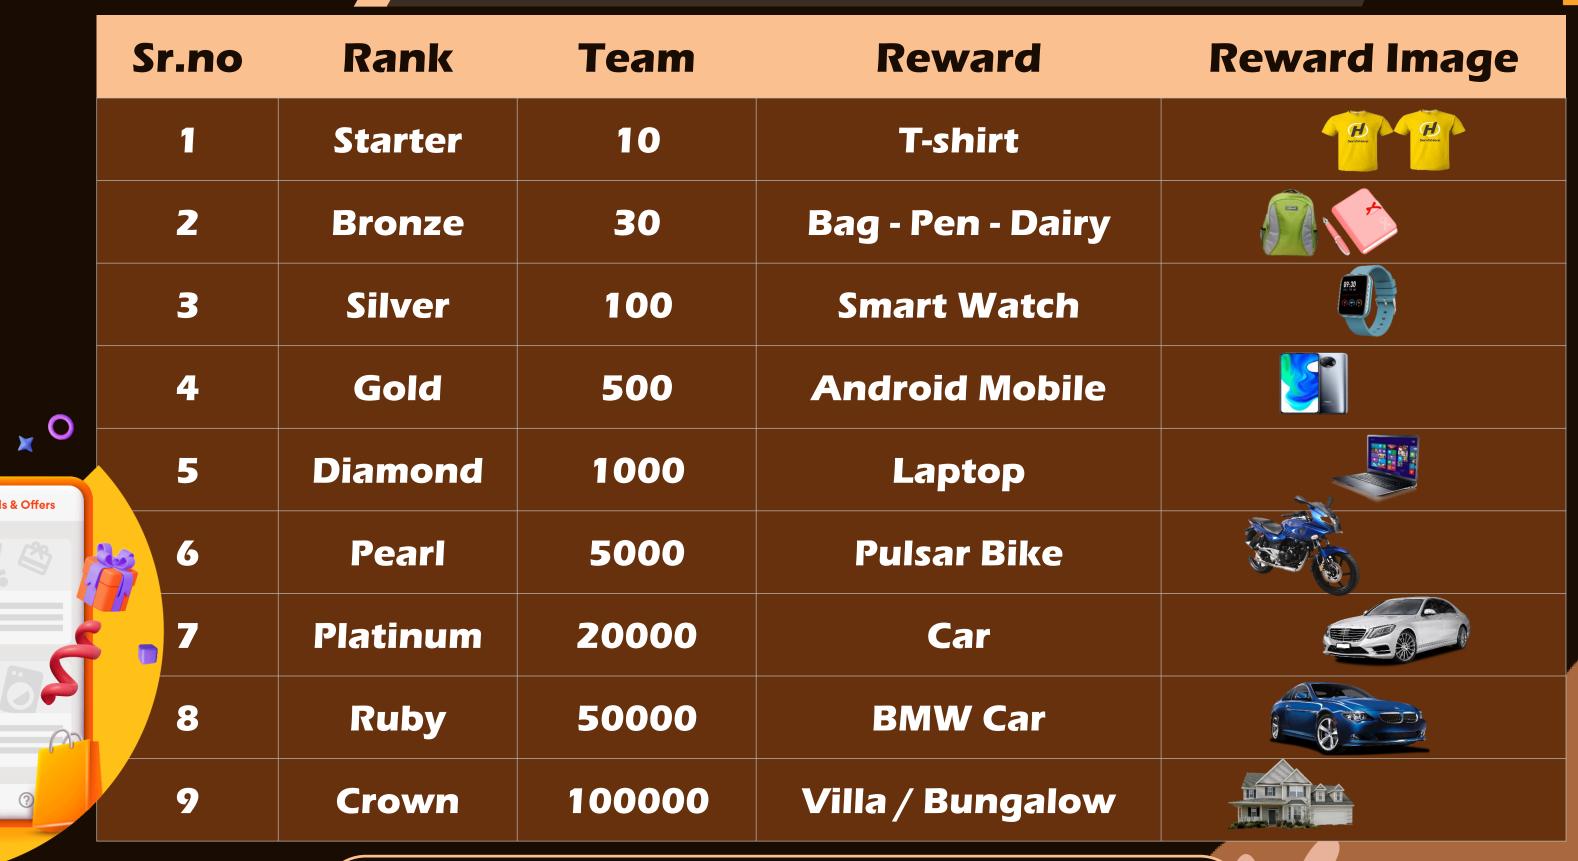

#### Reward Income

**5 Direct Compulsory For Reward Income** 

- > Free Registration
- ➤ ID Activation 550/-
- > Daily Withdrawal
- > Minimum Withdrawal 200/-
- > Admin Charge 10%
- ➤ TDS Charge 5%
- ➤ For Reward Income :- 40% Count From Strong Leg Business & 60% Count From Other Leg Business